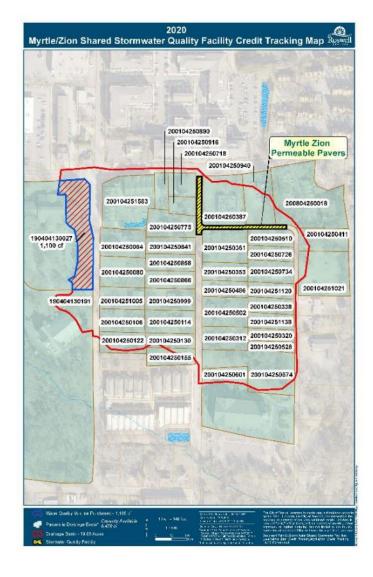

# **Credit Process Set Up**

- Modify ordinance to allow purchase of credits in lieu of on-site stormwater treatment
- Set up separate fund to receive payments and build new projects
- Sell and track credits credit unit, value, use, tracking, approved sub-basin

#### Myrtle Street / Zion Circle

| Parcel ID* 🔻              | Total Parcel<br>Acreage ▼                        | Parcel<br>Acreage In<br>Basin 😾 | Detention<br>Impervious<br>Acreage<br>Credits<br>Purchased | Water Quality<br>Impervious<br>Acreage<br>Credits<br>Purchasedi √ | Parcel Addres 🍸     | Purchaser 🍷                     | Date Credi<br>Purchase |
|---------------------------|--------------------------------------------------|---------------------------------|------------------------------------------------------------|-------------------------------------------------------------------|---------------------|---------------------------------|------------------------|
| 190404130027              | 3.76                                             | 1.04                            |                                                            | 0.266                                                             | 115 Norcross Street | Fulton County (Robert L. Pitts) | 10/2/2019              |
| 200104251583              | 1.16                                             | 1.16                            |                                                            |                                                                   | 125 Norcross Street | i anon occany (nooth an mo)     | 101212010              |
| 200104250874              | 1.27                                             | 1.14                            |                                                            |                                                                   | Zion Circle         |                                 |                        |
| 200104250387              | 0.93                                             | 0.82                            |                                                            |                                                                   | 183 Norcross Street |                                 |                        |
| 200104250361              | 0.68                                             | 0.68                            |                                                            |                                                                   | 955 Myrtle Street   |                                 |                        |
| 200104250080              | 0.62                                             | 0.62                            |                                                            |                                                                   | 941Forrest Street   |                                 |                        |
| 200104250502              | 0.61                                             | 0.61                            |                                                            |                                                                   | 927 Myrtle Street   |                                 |                        |
| 200104250064              | 0.57                                             | 0.57                            |                                                            |                                                                   | 953 Forrest Street  |                                 |                        |
| 200104250775              | 0.55                                             | 0.55                            |                                                            |                                                                   | 966 Myrtle Street   |                                 |                        |
| 200104250114              | 0.52                                             | 0.52                            |                                                            |                                                                   | 922 Myrtle Street   |                                 |                        |
| 200104250999              | 0.50                                             | 0.50                            |                                                            |                                                                   | 924 Myrtle Street   |                                 |                        |
| 200104250312              | 0.49                                             | 0.49                            |                                                            |                                                                   | 913 Myrtle Street   |                                 |                        |
| 190404130191              | 28.94                                            | 0.47                            |                                                            |                                                                   | 38 Hill Street      |                                 |                        |
| 200104250106              | 0.47                                             | 0.47                            |                                                            |                                                                   | 923 Forrest Street  |                                 |                        |
| 200104250734              | 0.45                                             | 0.45                            |                                                            |                                                                   | 946 Zion Circle     |                                 |                        |
| 200104250940              | 0.69                                             | 0.45                            |                                                            |                                                                   | 205 Norcross Street |                                 |                        |
| 200104251005              | 0.45                                             | 0.45                            |                                                            |                                                                   | 935 Forrest Street  |                                 |                        |
| 200104250866              | 0.40                                             | 0.40                            |                                                            |                                                                   | 944 Myrtle Street   |                                 |                        |
| 200104250858              | 0.38                                             | 0.38                            |                                                            |                                                                   | 954 Myrtle Street   |                                 |                        |
| 200104250841              | 0.38                                             | 0.38                            |                                                            |                                                                   | 964 Myrtle Street   |                                 |                        |
| 200104250353              | 0.38                                             | 0.38                            |                                                            |                                                                   | 943 Myrtle Street   |                                 |                        |
|                           | 0.35                                             | 0.35                            |                                                            |                                                                   | 960 Zion Circle     |                                 |                        |
| 200104250510              | 0.34                                             | 0.34                            |                                                            |                                                                   | 937 Myrtle Street   |                                 |                        |
| 200104250486 200104250122 | 0.44                                             | 0.34                            |                                                            |                                                                   | 913 Forrest Street  |                                 |                        |
| 200104251138              | 0.32                                             | 0.32                            |                                                            |                                                                   | 930 Zion Circle     |                                 |                        |
|                           | 0.32                                             | 0.32                            |                                                            |                                                                   |                     |                                 |                        |
| 200104250338              | 2.30                                             | 0.32                            |                                                            |                                                                   | 932 Zion Circle     |                                 |                        |
| 200104250601              |                                                  |                                 |                                                            |                                                                   | 888 Zion Circle     |                                 |                        |
| 200104251120              | 0.31                                             | 0.31                            |                                                            |                                                                   | 934 Zion Circle     |                                 |                        |
| 200104250130              |                                                  | 0.31                            |                                                            |                                                                   | 914 Myrtle Street   |                                 |                        |
| 200104250726              | 0.30                                             | 0.30                            |                                                            |                                                                   | 956 Zion Circle     |                                 |                        |
| 200104250718              | 0.29                                             | 0.29                            |                                                            |                                                                   | 169 Norcross Street |                                 |                        |
| 200104250320              | 0.26                                             | 0.26                            |                                                            |                                                                   | 916 Zion Circle     |                                 |                        |
| 200104250890              | 0.23                                             | 0.23                            |                                                            |                                                                   | 161 Norcross Street |                                 |                        |
| 200104250916              | 0.22                                             | 0.22                            |                                                            |                                                                   | 974 Myrtle Street   |                                 |                        |
| 200104250528              | 0.20                                             | 0.20                            |                                                            |                                                                   | 914 Zion Circle     |                                 |                        |
| 200104251021              | 1.02                                             | 0.10                            |                                                            |                                                                   | 935 Zion Circle     |                                 |                        |
| 200804250018              | 1.73                                             | 0.10                            |                                                            |                                                                   | Courtyard Terrace   |                                 |                        |
| 200104250155              | 0.38                                             | 0.08                            |                                                            |                                                                   | 908 Myrtle Street   |                                 |                        |
| 200104250411              | 0.52                                             | 0.07                            | 0                                                          | 0.200                                                             | 961 Zion Circle     |                                 |                        |
| Totals                    |                                                  | 16.97                           | 0                                                          | 0.266                                                             |                     |                                 |                        |
|                           | Stormwater                                       | Detention                       |                                                            |                                                                   |                     |                                 |                        |
|                           | Total Stormwater Detention Capacity (impervio    |                                 |                                                            | 3.00                                                              |                     |                                 |                        |
|                           | Stormwater Detention Credits Purchased (impervio |                                 |                                                            |                                                                   |                     |                                 |                        |
|                           |                                                  |                                 |                                                            | 0.00                                                              |                     |                                 |                        |
|                           | Total Stormwater Detention Credits Available (i  |                                 |                                                            | 3.00                                                              |                     |                                 |                        |
|                           | Water Qualit                                     | v Treatment                     |                                                            |                                                                   |                     |                                 |                        |
|                           |                                                  | -                               | impervious acre)"                                          | 5.99                                                              |                     |                                 |                        |
|                           |                                                  |                                 |                                                            |                                                                   |                     |                                 |                        |
|                           |                                                  |                                 | ed (impervious ac                                          |                                                                   |                     |                                 |                        |