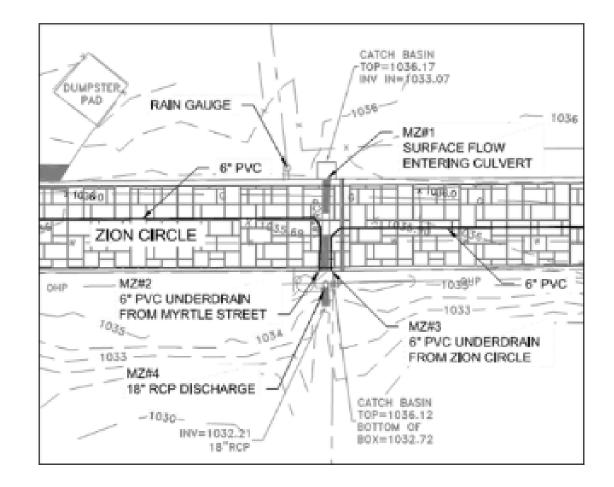

ormwater requirements
  - Option for re-development, difficult urban sites
  - Ease of permitting
- Challenges
  - City staff time, policy, and fund set up
  - Negotiations, each site unique
  - Developers and city work on different time frames
- Moving forward
  - WQ credits, runoff reduction

# **Remote Sensing**

- City has invested in installation of three Paver Projects - how effective are they?
  - Myrtle Street
  - Goulding Place
  - East Alley
- Substantiate the sale of stormwater credits
- Justify additional projects



#### **Watershed Details**



- 3 acre drainage area
- 76% impervious
- 0.9 acres of directly connected impervious
- 2.1 acres residential

#### **Paver System Detail**



#### Construction









# **Remote Sensing Equipment**









# **Equipment Layout**









# Modeling

- 3 acre drainage area
- 0.9 acres of directly connected impervious (DCIA)
- 2.1 acres high density residential (HDR)
- Used Rational Method for DCIA
- Used Soil Conservation Service Method for (N-DCIA



# **Storm Event Criteria**

- Small events are difficult to analyze
- Minimum 0.5" over 12-hour period used for study
- Events were considered distinct if separated by six hours or more of no rainfall















#### **Results**

| MYRTLE STREET STORM EVENT MONITORING RESULTS |            |            |                             |                             |                             |                             |                                        |                     |  |  |  |  |
|----------------------------------------------|------------|------------