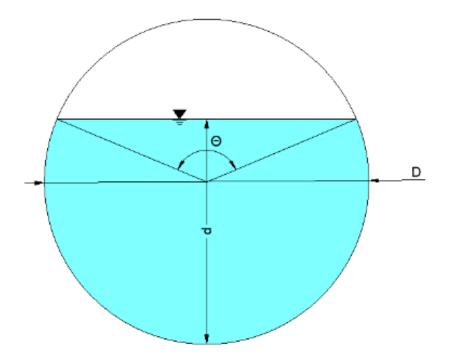

#### **Paver System Detail**

# Modeling

- 3 acre drainage area
- 0.9 acres of directly connected impervious (DCIA)
- 2.1 acres high density residential (HDR)
- Used Rational Method for DCIA
- Used Soil Conservation Service Method for (N-DCIA