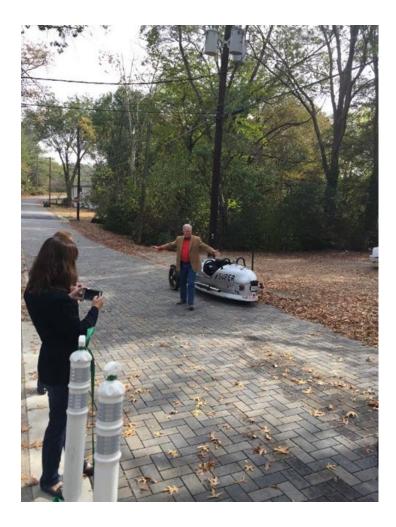

# Remote Sensing Myrtle Street Permeable Pavers





# Agenda

- Project background
- Shared stormwater facilities and credits
- Remote Sensing Myrtle/Zion Paver Project
- Lessons learned
- Questions



## **Roswell Background**

- Northern Suburb of Atlanta, population of ~95,000
- Historic downtown area
- Vibrant community with cultural events, festivals, and business community
- Located on the Chattahoochee River



# **Project Background Drivers**

- Strong development pressure
- Land is at a premium
- Historic areas lack stormwater infrastructure
- Nuisance flooding and water quality issues
- City looking for creative stormwater solutions



# Myrtle / Zion Street Permeable Paver Project

- Received 319 grant to demonstrate GI and funding / policy tools
- Project selection criteria
  - Install project in City ROW
  - Impaired watershed
  - Area with development pressure
  - High infiltration rates
- Project design
  - Underground gravel reservoir to hold and treat stormwater



# Myrtle Street/Zion Circle



#### **Stormwater Credits**

- Recognized need for creative solutions to stormwater management
- Around 2015
  - Shared Stormwater Facilities policy established
  - Myrtle Street project with "BMP Revolving Fund"



# **Shared Stormwater Facilities Policy**

#### **Established policy that allows**

- Private entities and/or the city may share in establishment and/or maintenance of stormwater management facility
- The cit