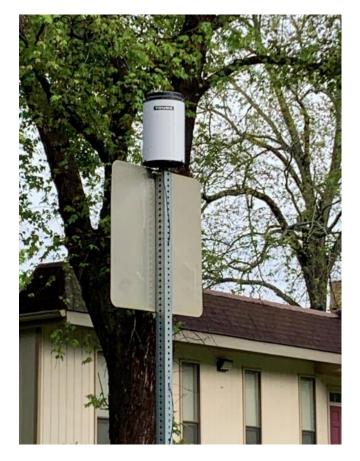

velopers and city to meet stormwater requirements
  - Option for re-development, difficult urban sites
  - Ease of permitting
- Challenges
  - City staff time, policy, and fund set up
  - Negotiations, each site unique
  - Developers and city work on different time frames
- Moving forward
  - WQ credits, runoff reduction

# **Remote Sensing**

- City has invested in installation of three Paver Projects - how effective are they?
  - Myrtle Street
  - Goulding Place
  - East Alley
- Substantiate the sale of stormwater credits
- Justify additional projects



#### **Watershed Details**



- 3 acre drainage area
- 76% impervious
- 0.9 acres of directly connected impervious
- 2.1 acres residential

#### **Paver System Detail**



#### Construction









# **Remote Sensing Equipment**









# **Equipment Layout**









# Modeling

- 3 acre drainage area
- 0.9 acres of directly connected impervious (DCIA)
- 2.1 acres high density residential (HDR)
- Used Rational Method for DCIA
- Used Soil Conservation Service Method for (N-DCIA



# **Storm Event Criteria**

- Small events are difficult to analyze
- Minimum 0.5" over 12-hour period used for study
- Events were considered distinct if separated by six hours or more of no rainfall















#### **Results**

| MYRTLE STREET STORM EVENT MONITORING RESULTS |            |            |                             |                             |                             |                             |                                        |                     |  |  |  |  |
|--------------------------------------------