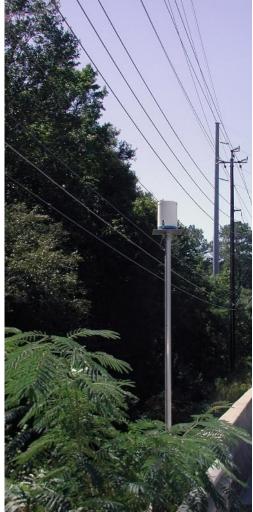

oulding Place
  - East Alley
- Substantiate the sale of stormwater credits
- Justify additional projects



#### **Watershed Details**



- 3 acre drainage area
- 76% impervious
- 0.9 acres of directly connected impervious
- 2.1 acres residential

#### **Paver System Detail**



#### Construction









# **Remote Sensing Equipment**









# **Equipment Layout**









# Modeling

- 3 acre drainage area
- 0.9 acres of directly connected impervious (DCIA)
- 2.1 acres high density residential (HDR)
- Used Rational Method for DCIA
- Used Soil Conservation Service Method for (N-DCIA



# **Storm Event Criteria**

- Small events are difficult to analyze
- Minimum 0.5" over 12-hour period used for study
- Events were considered distinct if separated by six hours or more of no rainfall















#### **Results**

| MYRTLE STREET STORM EVENT MONITORING RESULTS |            |            |                             |                             |                             |                             |                                        |                     |  |  |  |  |
|----------------------------------------------|------------|------------|-----------------------------|-----------------------------|-----------------------------|-----------------------------|----------------------------------------|---------------------|--|--|--|--|
| Storm<br>Events                              | SCS        |            |                             | Rational<br>Method          | SCS + RM                    | Level<br>Sensor             |