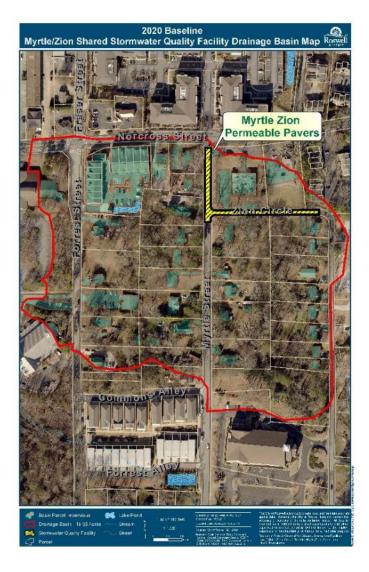

# Myrtle / Zion Street Permeable Paver Project

- Received 319 grant to demonstrate GI and funding / policy tools
- Project selection criteria
  - Install project in City ROW
  - Impaired watershed
  - Area with development pressure
  - High infiltration rates
- Project design
  - Underground gravel reservoir to hold and treat stormwater

# Myrtle Street/Zion Circle

#### **Watershed Details**

- 3 acre drainage area
- 76% impervious
- 0.9 acres of directly connected impervious
- 2.1 acres residential