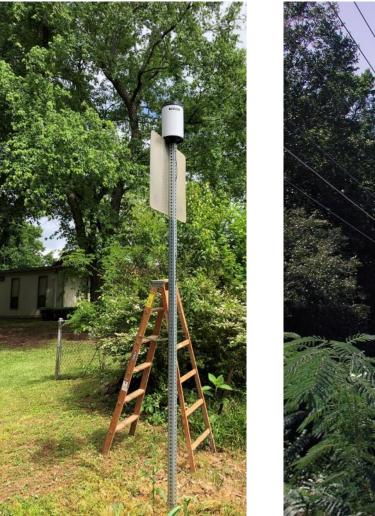

Goulding Place
  - East Alley
- Substantiate the sale of stormwater credits
- Justify additional projects



#### **Watershed Details**



- 3 acre drainage area
- 76% impervious
- 0.9 acres of directly connected impervious
- 2.1 acres residential

#### **Paver System Detail**



#### Construction









# **Remote Sensing Equipment**









# **Equipment Layout**









# Modeling

- 3 acre drainage area
- 0.9 acres of directly connected impervious (DCIA)
- 2.1 acres high density residential (HDR)
- Used Rational Method for DCIA
- Used Soil Conservation Service Method for (N-DCIA



# **Storm Event Criteria**

- Small events are difficult to analyze
- Minimum 0.5" over 12-hour period used for study
- Events were considered distinct if separated by six hours or more of no rainfall















#### **Results**

| MYRTLE STREET STORM EVENT MONITORING RESULTS |            |            |                             |                             |                             |                             |                                        |                     |  |  |  |  |
|----------------------------------------------|------------|------------|-----------------------------|-----------------------------|-----------------------------|-----------------------------|----------------------------------------|---------------------|--|--|--|--|
| Storm<br>Events                              | SCS        |            |                             | Rational<br>Method          | SCS + RM                    | Level<br>Sensor             |