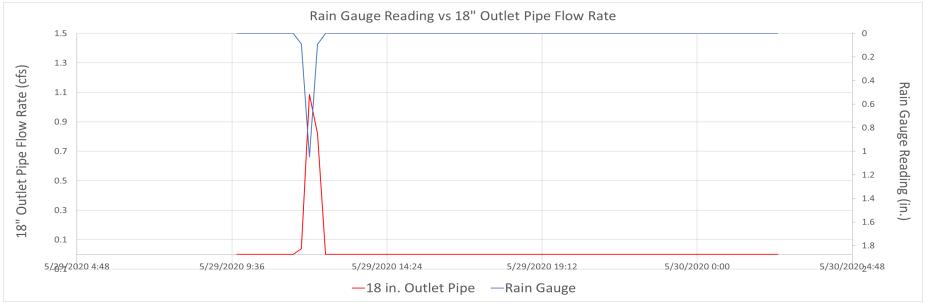

#### **Results**

| MYRTLE STREET STORM EVENT MONITORING RESULTS |            |            |                             |                             |                             |                             |                                        |                     |  |  |  |  |
|----------------------------------------------|------------|------------|-----------------------------|-----------------------------|-----------------------------|-----------------------------|----------------------------------------|---------------------|--|--|--|--|
| Storm<br>Events                              | SCS        |            |                             | Rational<br>Method          | SCS + RM                    | Level<br>Sensor             |                                        |                     |  |  |  |  |
| Dates                                        | P<br>(in.) | Q<br>(in.) | Volume of<br>Runoff<br>(cf) | Volume of<br>Runoff<br>(cf) | Volume of<br>Runoff<br>(cf) | Volume of<br>Runoff<br>(cf) | Difference, Volume<br>Retained<br>(cf) | Percent<br>Retained |  |  |  |  |
| 12/18/19 -<br>12/19/19                       | 0.78       | 0.19       | 1,421                       | 2,316                       | 3,737                       | 18                          | 3,719                                  | 100                 |  |  |  |  |
| 4/22/20 -<br>4/24/20                         | 0.91       | 0.27       | 2,023                       | 2,625                       | 4,648                       | 1,195                       | 3,453                                  | 74                  |  |  |  |  |
| 4/29/20 -<br>4/30/20                         | 1.49       | 0.67       | 5,140                       | 4,232                       | 9,372                       | 3,314                       | 6,058                                  | 65                  |  |  |  |  |
| 5/29/20 -<br>5/30/20                         | 1.23       | 0.48       | 3,666                       | 1,893                       | 5,559                       | 1,748                       | 3,811                                  | 69                  |  |  |  |  |
| 6/9/20 -<br>6/10/20                          | 1.73       | 0.87       | 6,606                       | 4,489                       | 11,095                      | 3,476                       | 7,619                                  | 69                  |  |  |  |  |
| Totals                                       | 6.14       | 2.48       | 18,856                      | 15,555                      | 34,411                      | 9,751                       | 24,660                                 | 72                  |  |  |  |  |