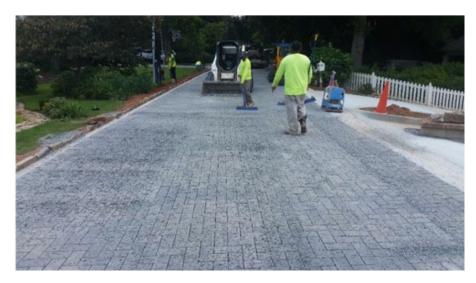

icy**

- Benefits
  - Flexibility for developers and city to meet stormwater requirements
  - Option for re-development, difficult urban sites
  - Ease of permitting
- Challenges
  - City staff time, policy, and fund set up
  - Negotiations, each site unique
  - Developers and city work on different time frames
- Moving forward
  - WQ credits, runoff reduction

# **Remote Sensing**

- City has invested in installation of three Paver Projects - how effective are they?
  - Myrtle Street
  - Goulding Place
  - East Alley
- Substantiate the sale of stormwater credits
- Justify additional projects



#### **Watershed Details**



- 3 acre drainage area
- 76% impervious
- 0.9 acres of directly connected impervious
- 2.1 acres residential

#### **Paver System Detail**



#### Construction









# **Remote Sensing Equipment**









# **Equipment Layout**









# Modeling

- 3 acre drainage area
- 0.9 acres of directly connected impervious (DCIA)
- 2.1 acres high density residential (HDR)
- Used Rational Method for DCIA
- Used Soil Conservation Service Method for (N-DCIA



# **Storm Event Criteria**

- Small events are difficult to analyze
- Minimum 0.5" over 12-hour period used for study
- Events were considered distinct if separated by six hours or more of no rainfall















#### **Results**

| MYRTLE STREET STORM EVENT MONITORING RESULTS |            |            |                             |                             |                             |                             |                                        |                     |  |  |  |  |
|----