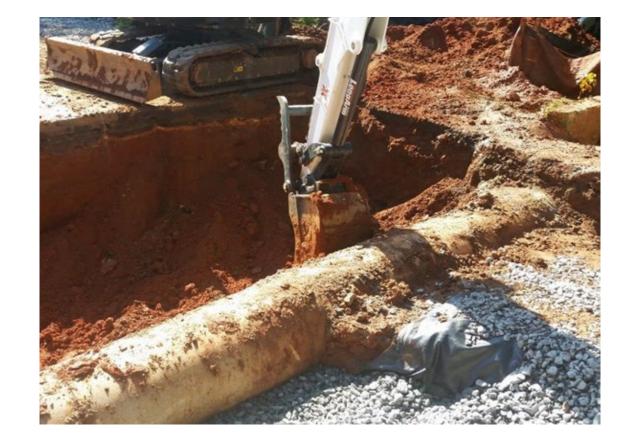

| 4,489                       | 11,095                      | 3,476                       | 7,619                                  | 69                  |  |  |  |  |
| Totals                                       | 6.14       | 2.48       | 18,856                      | 15,555                      | 34,411                      | 9,751                       | 24,660                                 | 72                  |  |  |  |  |

#### **Design Lessons Learned - Retrofit Project**

- Retrofitting a remote sensing system is more difficult
- Use monitoring wells the more, the better
- Beware of using recycled concrete products
- Install new structures
- Control of underdrain slopes
- Detailed as-builts will help with analysis
  - Depth or Reservoir
  - Location of utility trenches



## **Lessons Learned – Remote Sensing**

- Install level sensor in pipe, not structure
- Small events are difficult to analyze
- Have a regular maintenance plan for sensing equipment
  - Power / battery approach
  - Cleaning of rain gauge
- Emphasize on Perc Test Data



# Conclusion

- From Historic Atlanta Rainfall
  - During the monitoring periods we observed 72% infiltration
  - 81% are 1" or less
  - 90% are 1.5" or less
  - Smaller storms are believed to infiltrate at a percentage higher than 72%
  - More capacity than initially thought / designed
  - Perc test data likely accurate





# Thank you. Questions?