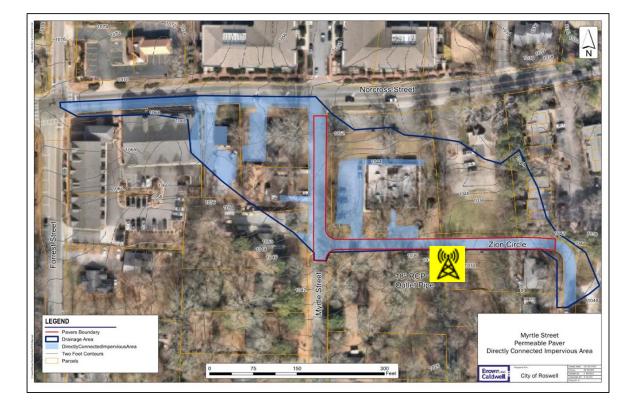

#### **Watershed Details**

- 3 acre drainage area
- 76% impervious
- 0.9 acres of directly connected impervious
- 2.1 acres residential

# Modeling

- 3 acre drainage area
- 0.9 acres of directly connected impervious (DCIA)
- 2.1 acres high density residential (HDR)
- Used Rational Method for DCIA
- Used Soil Conservation Service Method for (N-DCIA