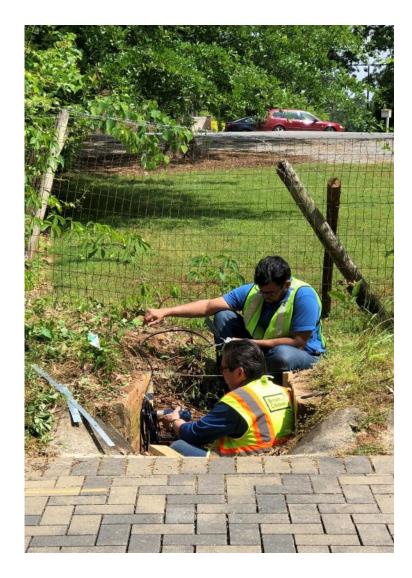

Beware of using recycled concrete products
- Install new structures
- Control of underdrain slopes
- Detailed as-builts will help with analysis
  - Depth or Reservoir
  - Location of utility trenches



## **Lessons Learned – Remote Sensing**

- Install level sensor in pipe, not structure
- Small events are difficult to analyze
- Have a regular maintenance plan for sensing equipment
  - Power / battery approach
  - Cleaning of rain gauge
- Emphasize on Perc Test Data



# Conclusion

- From Historic Atlanta Rainfall
  - During the monitoring periods we observed 72% infiltration
  - 81% are 1" or less
  - 90% are 1.5" or less
  - Smaller storms are believed to infiltrate at a percentage higher than 72%
  - More capacity than initially thought / designed
  - Perc test data likely accurate





# Thank you. Questions?