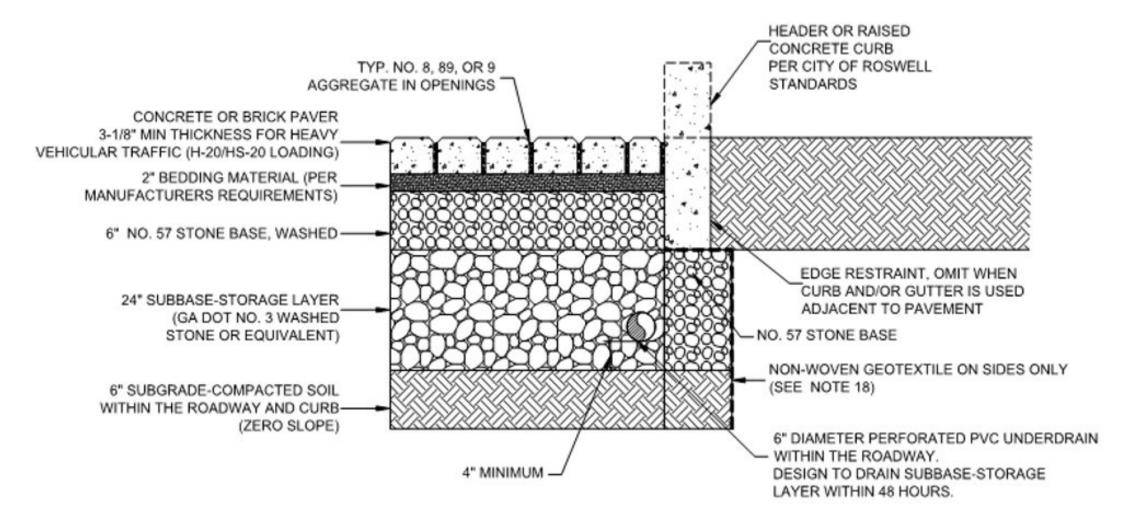

rned: Shared Facilities Policy**

- Benefits
  - Flexibility for developers and city to meet stormwater requirements
  - Option for re-development, difficult urban sites
  - Ease of permitting
- Challenges
  - City staff time, policy, and fund set up
  - Negotiations, each site unique
  - Developers and city work on different time frames
- Moving forward
  - WQ credits, runoff reduction

# **Remote Sensing**

- City has invested in installation of three Paver Projects - how effective are they?
  - Myrtle Street
  - Goulding Place
  - East Alley
- Substantiate the sale of stormwater credits
- Justify additional projects



#### **Watershed Details**



- 3 acre drainage area
- 76% impervious
- 0.9 acres of directly connected impervious
- 2.1 acres residential

#### **Paver System Detail**



#### Construction









# **Remote Sensing Equipment**









# **Equipment Layout**









# Modeling

- 3 acre drainage area
- 0.9 acres of directly connected impervious (DCIA)
- 2.1 acres high density residential (HDR)
- Used Rational Method for DCIA
- Used Soil Conservation Service Method for (N-DCIA



# **Storm Event Criteria**

- Small events are difficult to analyze
- Minimum 0.5" over 12-hour period used for study
- Events were considered distinct if separated by six hours or more of no rainfall















#### **Results**

| MYRTLE STREET STORM EVENT MONITORING RESULTS |            |            |                             |                             |                             |                             |                                        |