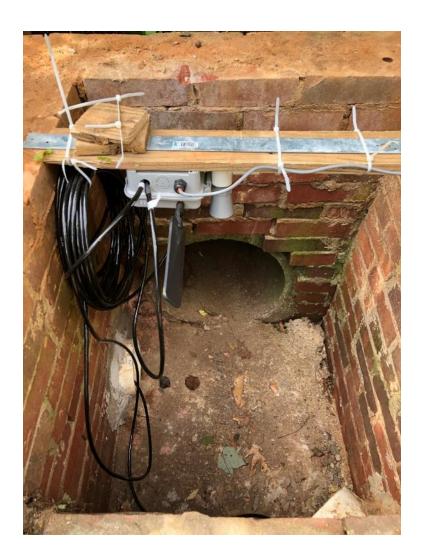

| 15,555                      | 34,411                      | 9,751                       | 24,660                                 | 72                  |  |  |  |  |

#### **Design Lessons Learned - Retrofit Project**

- Retrofitting a remote sensing system is more difficult
- Use monitoring wells the more, the better
- Beware of using recycled concrete products
- Install new structures
- Control of underdrain slopes
- Detailed as-builts will help with analysis
  - Depth or Reservoir
  - Location of utility trenches



## **Lessons Learned – Remote Sensing**

- Install level sensor in pipe, not structure
- Small events are difficult to analyze
- Have a regular maintenance plan for sensing equipment
  - Power / battery approach
  - Cleaning of rain gauge
- Emphasize on Perc Test Data



# Conclusion

- From Historic Atlanta Rainfall
  - During the monitoring periods we observed 72% infiltration
  - 81% are 1" or less
  - 90% are 1.5" or less
  - Smaller storms are believed to infiltrate at a percentage higher than 72%
  - More capacity than initially thought / designed
  - Perc test data likely accurate





# Thank you. Questions?