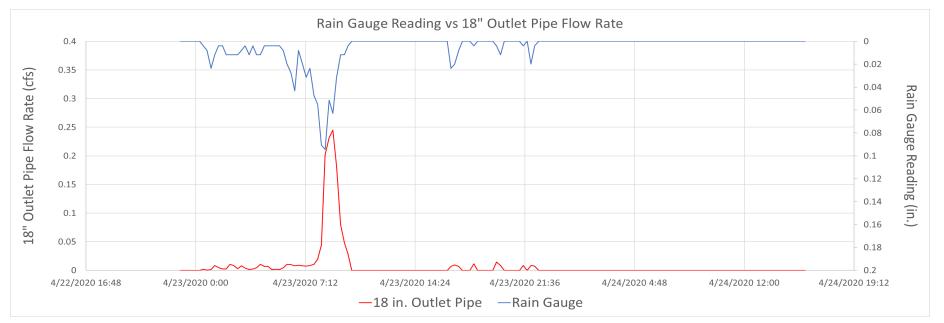

#### **Results**

| MYRTLE STREET STORM EVENT MONITORING RESULTS |            |            |                             |                             |                             |                             |                                        |                     |  |  |  |  |
|----------------------------------------------|------------|------------|-----------------------------|-----------------------------|-----------------------------|-----------------------------|----------------------------------------|---------------------|--|--|--|--|
| Storm<br>Events                              | SCS        |            |                             | Rational<br>Method          | SCS + RM                    | Level<br>Sensor             |                                        |                     |  |  |  |  |
| Dates                                        | P<br>(in.) | Q<br>(in.) | Volume of<br>Runoff<br>(cf) | Volume of<br>Runoff<br>(cf) | Volume of<br>Runoff<br>(cf) | Volume of<br>Runoff<br>(cf) | Difference, Volume<br>Retained<br>(cf) | Percent<br>Retained |  |  |  |  |
| 12/18/19 -<br>12/19/19                       | 0.78       | 0.19       | 1,421                       | 2,316                       | 3,737                       | 18                          | 3,719                                  | 100                 |  |  |  |  |
| 4/22/20 -<br>4/24/20                         | 0.91       | 0.27       | 2,023                       | 2,625                       | 4,648                       | 1,195                       | 3,453                                  | 74                  |  |  |  |  |
| 4/29/20 -<br>4/30/20                         | 1.49       | 0.67       | 5,140                       | 4,232                       | 9,372                       | 3,314                       | 6,058                                  | 65                  |  |  |  |  |
| 5/29/20 -<br>5/30/20                         | 1.23       | 0.48       | 3,666                       | 1,893                       | 5,559                       | 1,748                       | 3,811                                  | 69                  |  |  |  |  |
| 6/9/20 -<br>6/10/20                          | 1.73       | 0.87       | 6,606                       | 4,489                       | 11,095                      | 3,476                       | 7,619                                  | 69                  |  |  |  |  |
| Totals                                       | 6.14       | 2.48       | 18,856                      | 15,555                      | 34,411                      | 9,751                       | 24,660                                 | 72                  |  |  |  |  |