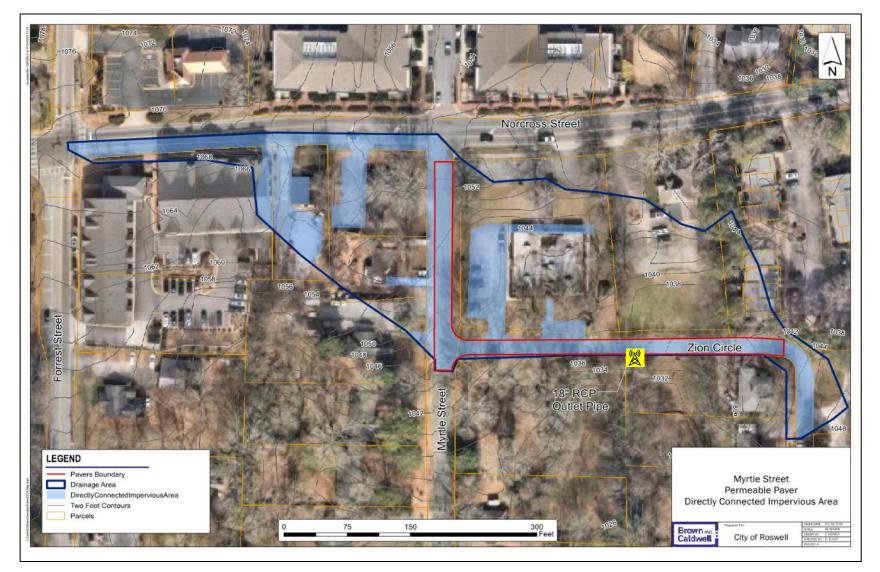

#### **Watershed Details**

- 3 acre drainage area
- 76% impervious
- 0.9 acres of directly connected impervious
- 2.1 acres residential

# Modeling

- 3 acre drainage area
- 0.9 acres of directly connected impervious (DCIA)
- 2.1 acres high density residential (HDR)
- Used Rational Method for DCIA
- Used Soil Conservation Service Method for (N-DCIA