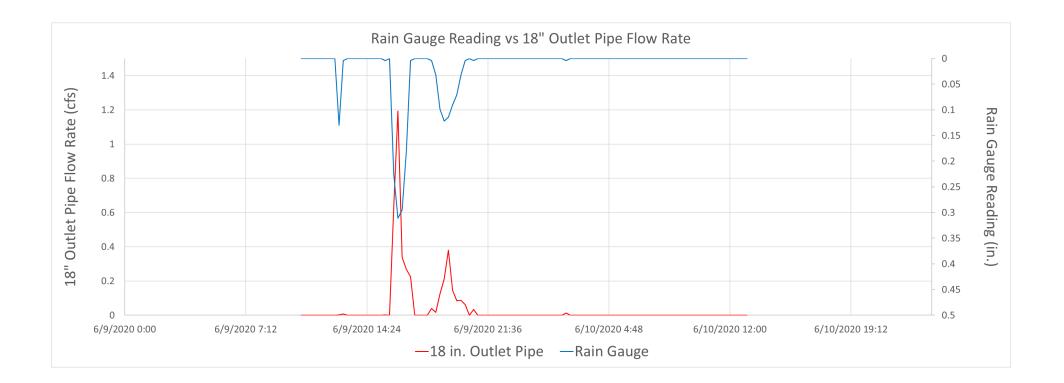

#### **Results**

| MYRTLE STREET STORM EVENT MONITORING RESULTS |            |            |                             |                             |                             |                             |                                        |                     |  |  |  |  |
|----------------------------------------------|------------|------------|-----------------------------|-----------------------------|-----------------------------|-----------------------------|----------------------------------------|---------------------|--|--|--|--|
| Storm<br>Events                              | SCS        |            |                             | Rational<br>Method          | SCS + RM                    | Level<br>Sensor             |                                        |                     |  |  |  |  |
| Dates                                        | P<br>(in.) | Q<br>(in.) | Volume of<br>Runoff<br>(cf) | Volume of<br>Runoff<br>(cf) | Volume of<br>Runoff<br>(cf) | Volume of<br>Runoff<br>(cf) | Difference, Volume<br>Retained<br>(cf) | Percent<br>Retained |  |  |  |  |
| 12/18/19 -<br>12/19/19                       | 0.78       | 0.19       | 1,421                       | 2,316                       | 3,737                       | 18                          | 3,719                                  | 100                 |  |  |  |  |
| 4/22/20 -<br>4/24/20                         | 0.91       | 0.27       | 2,023                       | 2,625                       | 4,648                       | 1,195                       | 3,453                                  | 74                  |  |  |  |  |
| 4/29/20 -<br>4/30/20                         | 1.49       | 0.67       | 5,140                       | 4,232                       | 9,372                       | 3,314                       | 6,058                                  | 65                  |  |  |  |  |
| 5/29/20 -<br>5/30/20                         | 1.23       | 0.48       | 3,666                       | 1,893                       | 5,559                       | 1,748                       | 3,811                                  | 69                  |  |  |  |  |
| 6/9/20 -<br>6/10/20                          | 1.73       | 0.87       | 6,606                       | 4,489                       | 11,095                      | 3,476                       | 7,619                                  | 69                  |  |  |  |  |
| Totals                                       | 6.14       | 2.48       | 18,856                      | 15,555                      | 34,411                      | 9,751                       | 24,660                                 | 72                  |  |  |  |  |