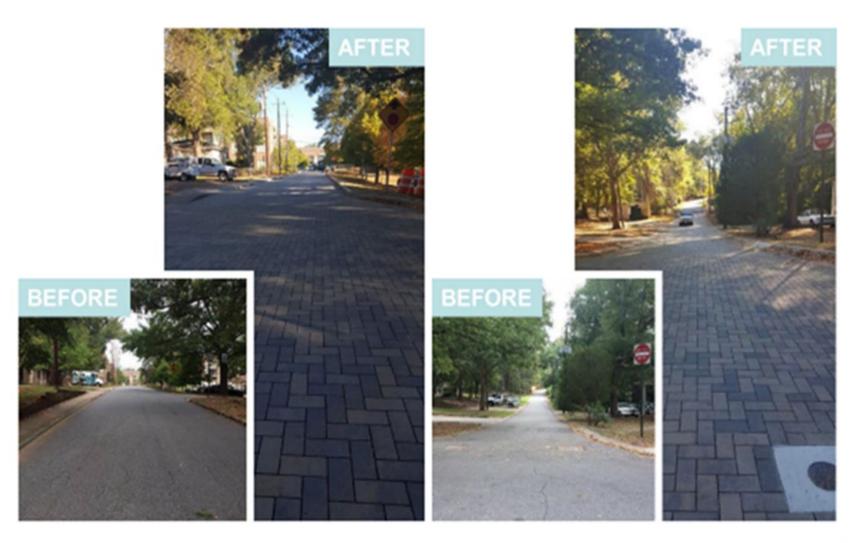

# Myrtle Street/Zion Circle

# **Remote Sensing**

- City has invested in installation of three Paver Projects - how effective are they?
  - Myrtle Street
  - Goulding Place
  - East Alley
- Substantiate the sale of stormwater credits
- Justify additional projects