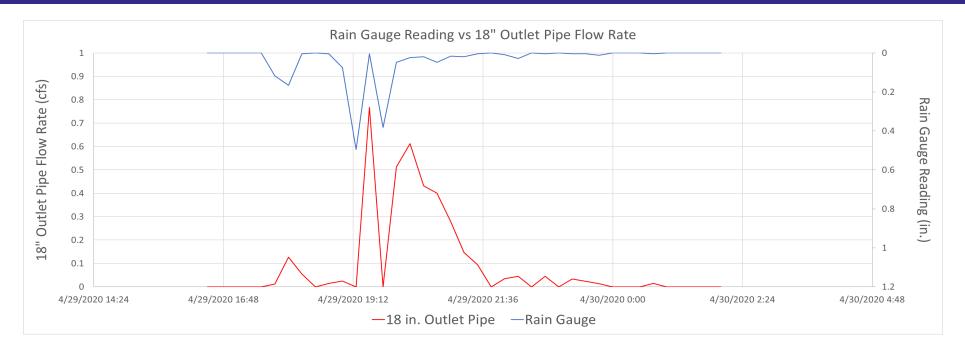

#### **Results**

| MYRTLE STREET STORM EVENT MONITORING RESULTS |            |            |                             |                             |                             |                             |                                        |                     |  |  |  |  |
|----------------------------------------------|------------|------------|-----------------------------|-----------------------------|-----------------------------|-----------------------------|----------------------------------------|---------------------|--|--|--|--|
| Storm<br>Events                              | SCS        |            |                             | Rational<br>Method          | SCS + RM                    | Level<br>Sensor             |                                        |                     |  |  |  |  |
| Dates                                        | P<br>(in.) | Q<br>(in.) | Volume of<br>Runoff<br>(cf) | Volume of<br>Runoff<br>(cf) | Volume of<br>Runoff<br>(cf) | Volume of<br>Runoff<br>(cf) | Difference, Volume<br>Retained<br>(cf) | Percent<br>Retained |  |  |  |  |
| 12/18/19 -<br>12/19/19                       | 0.78       | 0.19       | 1,421                       | 2,316                       | 3,737                       | 18                          | 3,719                                  | 100                 |  |  |  |  |
| 4/22/20 -<br>4/24/20                         | 0.91       | 0.27       | 2,023                       | 2,625                       | 4,648                       | 1,195                       | 3,453                                  | 74                  |  |  |  |  |
| 4/29/20 -<br>4/30/20                         | 1.49       | 0.67       | 5,140                       | 4,232                       | 9,372                       | 3,314                       | 6,058                                  | 65                  |  |  |  |  |
| 5/29/20 -<br>5/30/20                         | 1.23       | 0.48       | 3,666                       | 1,893                       | 5,559                       | 1,748                       | 3,811                                  | 69                  |  |  |  |  |
| 6/9/20 -<br>6/10/20                          | 1.73       | 0.87       | 6,606                       | 4,489                       | 11,095                      | 3,476                       | 7,619                                  | 69                  |  |  |  |  |
| Totals                                       | 6.14       | 2.48       | 18,856                      | 15,555                      | 34,411                      | 9,751                       | 24,660                                 | 72                  |  |  |  |  |