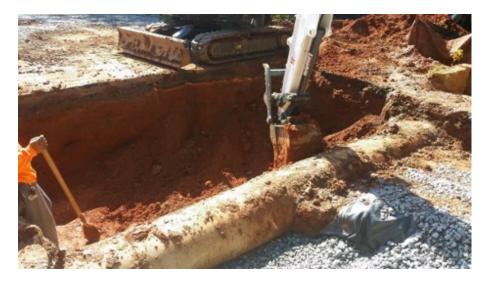

#### Construction

#### **Design Lessons Learned - Retrofit Project**

- Retrofitting a remote sensing system is more difficult
- Use monitoring wells the more, the better
- Beware of using recycled concrete products
- Install new structures
- Control of underdrain slopes
- Detailed as-builts will help with analysis
  - Depth or Reservoir
  - Location of utility trenches