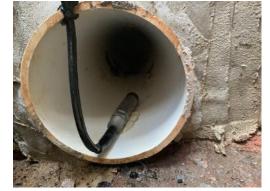

r developers and city to meet stormwater requirements
  - Option for re-development, difficult urban sites
  - Ease of permitting
- Challenges
  - City staff time, policy, and fund set up
  - Negotiations, each site unique
  - Developers and city work on different time frames
- Moving forward
  - WQ credits, runoff reduction

# **Remote Sensing**

- City has invested in installation of three Paver Projects - how effective are they?
  - Myrtle Street
  - Goulding Place
  - East Alley
- Substantiate the sale of stormwater credits
- Justify additional projects



#### **Watershed Details**



- 3 acre drainage area
- 76% impervious
- 0.9 acres of directly connected impervious
- 2.1 acres residential

#### **Paver System Detail**



#### Construction









# **Remote Sensing Equipment**









# **Equipment Layout**









# Modeling

- 3 acre drainage area
- 0.9 acres of directly connected impervious (DCIA)
- 2.1 acres high density residential (HDR)
- Used Rational Method for DCIA
- Used Soil Conservation Service Method for (N-DCIA



# **Storm Event Criteria**

- Small events are difficult to analyze
- Minimum 0.5" over 12-hour period used for study
- Events were considered distinct if separated by six hours or more of no rainfall















#### **Results**

| MYRTLE STREET STORM EVENT MONITORING RESULTS |            |            |                             |                             |                             |                             |                                        |                     |  |  |  |  |
|----------------------------------------