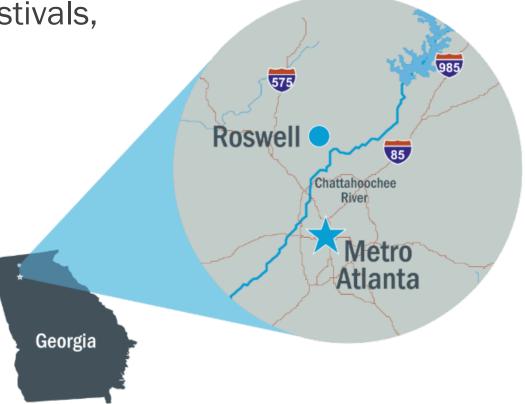

## **Roswell Background**

- Northern Suburb of Atlanta, population of ~95,000
- Historic downtown area
- Vibrant community with cultural events, festivals, and business community
- Located on the Chattahoochee River

# Myrtle Street/Zion Circle