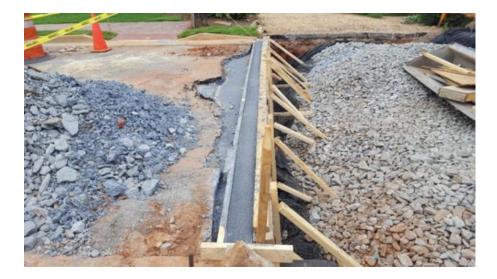

olicy**

- Benefits
  - Flexibility for developers and city to meet stormwater requirements
  - Option for re-development, difficult urban sites
  - Ease of permitting
- Challenges
  - City staff time, policy, and fund set up
  - Negotiations, each site unique
  - Developers and city work on different time frames
- Moving forward
  - WQ credits, runoff reduction

# **Remote Sensing**

- City has invested in installation of three Paver Projects - how effective are they?
  - Myrtle Street
  - Goulding Place
  - East Alley
- Substantiate the sale of stormwater credits
- Justify additional projects



#### **Watershed Details**



- 3 acre drainage area
- 76% impervious
- 0.9 acres of directly connected impervious
- 2.1 acres residential

#### **Paver System Detail**



#### Construction









# **Remote Sensing Equipment**









# **Equipment Layout**









# Modeling

- 3 acre drainage area
- 0.9 acres of directly connected impervious (DCIA)
- 2.1 acres high density residential (HDR)
- Used Rational Method for DCIA
- Used Soil Conservation Service Method for (N-DCIA



# **Storm Event Criteria**

- Small events are difficult to analyze
- Minimum 0.5" over 12-hour period used for study
- Events were considered distinct if separated by six hours or more of no rainfall















#### **Results**

| MYRTLE STREET STORM EVENT MONITORING RESULTS |            |            |                             |                             |                             |                             |                                        |                     |  |  |  |  |
|--