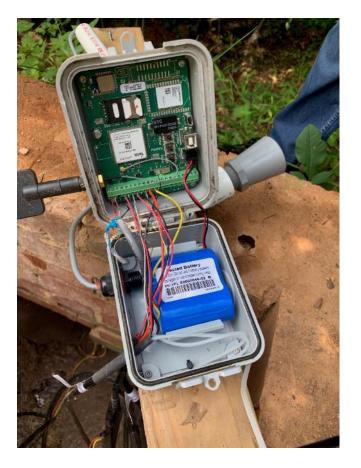

for developers and city to meet stormwater requirements
  - Option for re-development, difficult urban sites
  - Ease of permitting
- Challenges
  - City staff time, policy, and fund set up
  - Negotiations, each site unique
  - Developers and city work on different time frames
- Moving forward
  - WQ credits, runoff reduction

# **Remote Sensing**

- City has invested in installation of three Paver Projects - how effective are they?
  - Myrtle Street
  - Goulding Place
  - East Alley
- Substantiate the sale of stormwater credits
- Justify additional projects



#### **Watershed Details**



- 3 acre drainage area
- 76% impervious
- 0.9 acres of directly connected impervious
- 2.1 acres residential

#### **Paver System Detail**



#### Construction









# **Remote Sensing Equipment**









# **Equipment Layout**









# Modeling

- 3 acre drainage area
- 0.9 acres of directly connected impervious (DCIA)
- 2.1 acres high density residential (HDR)
- Used Rational Method for DCIA
- Used Soil Conservation Service Method for (N-DCIA



# **Storm Event Criteria**

- Small events are difficult to analyze
- Minimum 0.5" over 12-hour period used for study
- Events were considered distinct if separated by six hours or more of no rainfall















#### **Results**

| MYRTLE STREET STORM EVENT MONITORING RESULTS |            |            |                             |                             |                             |                             |                                        |                     |  |  |  |  |
|--------------------------------------