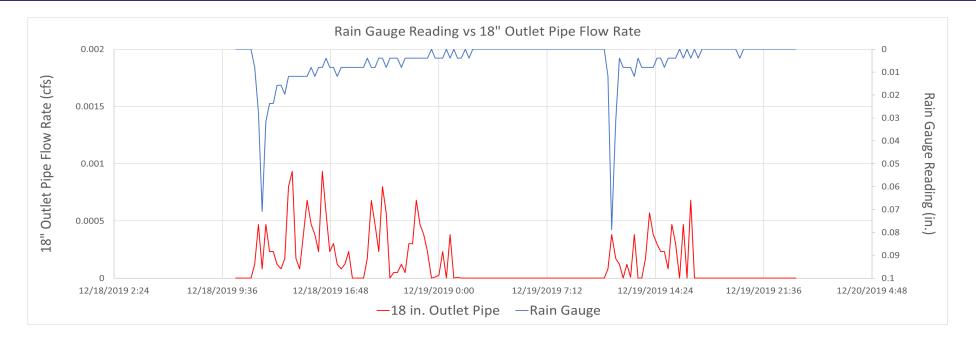

# **Storm Event Criteria**

- Small events are difficult to analyze
- Minimum 0.5" over 12-hour period used for study
- Events were considered distinct if separated by six hours or more of no rainfall

#### **Results**

| MYRTLE STREET STORM EVENT MONITORING RESULTS |            |            |                             |                             |                             |                             |                                        |                     |  |  |  |  |
|----------------------------------------------|------------|------------|-----------------------------|-----------------------------|-----------------------------|-----------------------------|----------------------------------------|---------------------|--|--|--|--|
| Storm<br>Events                              | SCS        |            |                             | Rational<br>Method          | SCS + RM                    | Level<br>Sensor             |                                        |                     |  |  |  |  |
| Dates                                        | P<br>(in.) | Q<br>(in.) | Volume of<br>Runoff<br>(cf) | Volume of<br>Runoff<br>(cf) | Volume of<br>Runoff<br>(cf) | Volume of<br>Runoff<br>(cf) | Difference, Volume<br>Retained<br>(cf) | Percent<br>Retained |  |  |  |  |
| 12/18/19 -<br>12/19/19                       | 0.78       | 0.19       | 1,421                       | 2,316                       | 3,737                       | 18                          | 3,719                                  | 100                 |  |  |  |  |
| 4/22/20 -<br>4/24/20                         | 0.91       | 0.27       | 2,023                       | 2,625                       | 4,648                       | 1,195                       | 3,453                                  | 74                  |  |  |  |  |
| 4/29/20 -<br>4/30/20                         | 1.49       | 0.67       | 5,140                       | 4,232                       | 9,372                       | 3,314                       | 6,058                                  | 65                  |  |  |  |  |
| 5/29/20 -<br>5/30/20                         | 1.23       | 0.48       | 3,666                       | 1,893                       | 5,559                       | 1,748                       | 3,811                                  | 69                  |  |  |  |  |
| 6/9/20 -<br>6/10/20                          | 1.73       | 0.87       | 6,606                       | 4,489                       | 11,095                      | 3,476                       | 7,619                                  | 69                  |  |  |  |  |
| Totals                                       | 6.14       | 2.48       | 18,856                      | 15,555                      | 34,411                      | 9,751                       | 24,660                                 | 72                  |  |  |  |  |